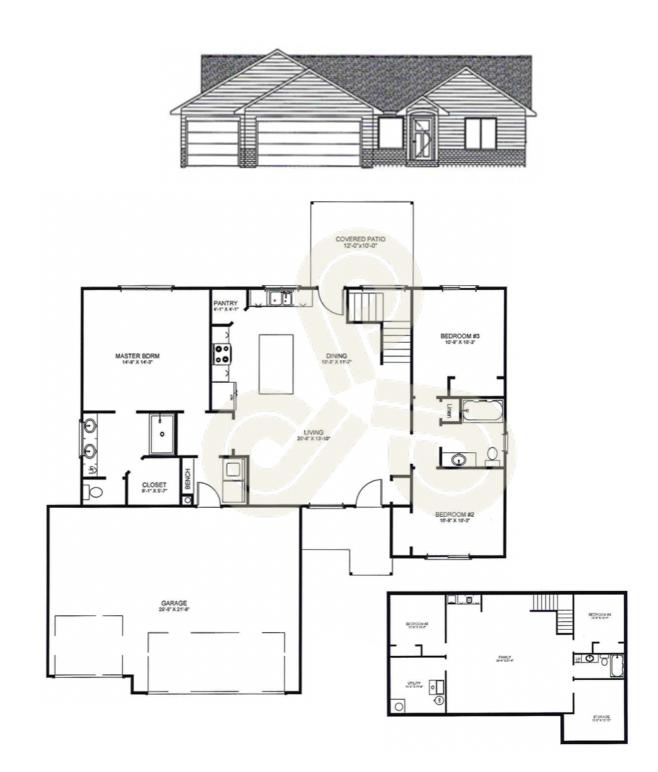

Comfort Homes, Inc. Autumn – Plan #1382

Builder's floor plans may be drawn to show popular exterior design and interior floor-plan options that are not included in the standard home design and pricing. Please consult with the Preferred Properties' agent in each community with any questions about what optional features are shown and the cost.

Not all floor plans are available in all areas. Verify plan availability with the community manager. Prices and availability are subject to change without notice. Information deemed to be accurate but not guaranteed. All room sizes and square footage are approximate. Elevations are artist's conception and are subject to change without notice. If necessary, Builder reserves the right to substitute material of like quality. Marketed exclusively by Preferred Properties of Kansas, Inc.