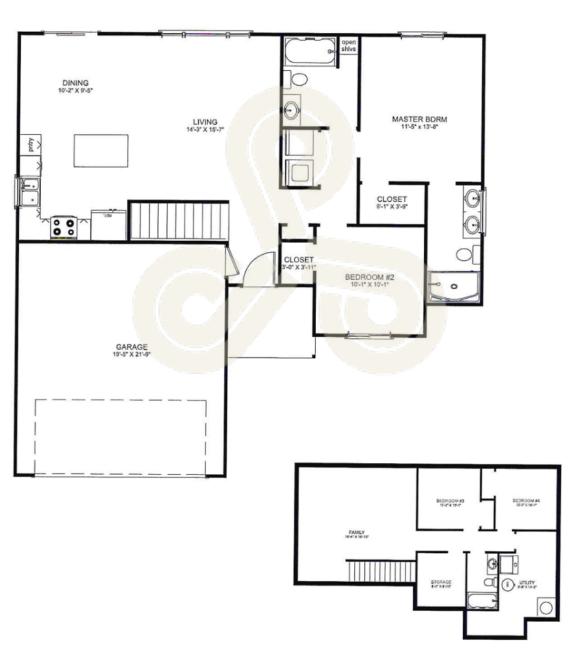

## Comfort Homes, Inc. Bushwillow – Plan #1035

Builder's floor plans may be drawn to show popular exterior design and interior floor-plan options that are not included in the standard home design and pricing.

Please consult with the Preferred Properties' agent in each community with any questions about what optional features are shown and the cost.

Not all floor plans are available in all areas. Verify plan availability with the community manager. Prices and availability are subject to change without notice. Information deemed to be accurate but not guaranteed. All room sizes and square footage are approximate. Elevations are artist's conception and are subject to change without notice. If necessary, Builder reserves the right to substitute material of like quality.