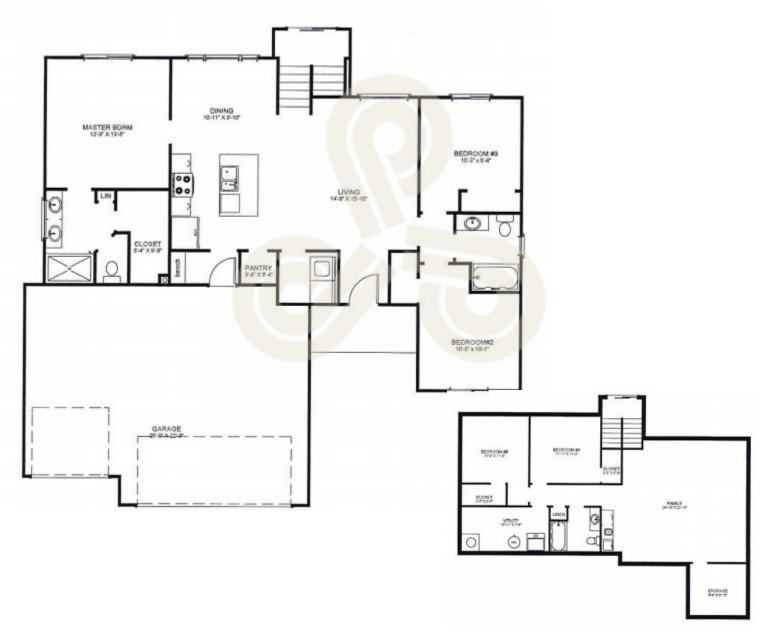

## Comfort Homes, Inc. Falcon MLWO- Plan #1303

Builder's floor plans may be drawn to show popular exterior design and interior floor-plan options that are not included in the standard home design and pricing. Please consult with the Preferred Properties' agent in each community with any questions about what optional features are shown and the cost.

Not all floor plans are available in all areas. Verify plan availability with the community manager. Prices and availability are subject to change without notice. Information deemed to be accurate but not guaranteed. All room sizes and square footage are approximate. Elevations are artist's conception and are subject to change without notice. If necessary, Builder reserves the right to substitute material of like quality.