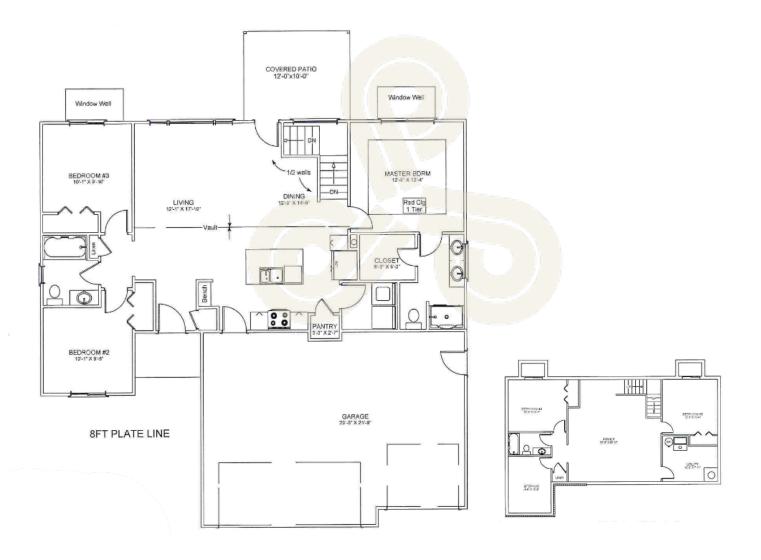

## Comfort Homes, Inc. Locust Jr – Plan #1230

Builder's floor plans may be drawn to show popular exterior design and interior floor-plan options that are not included in the standard home design and pricing.

Please consult with the Preferred Properties' agent in each community with any questions about what optional features are shown and the cost.

Not all floor plans are available in all areas. Verify plan availability with the community manager. Prices and availability are subject to change without notice. Information deemed to be accurate but not guaranteed. All room sizes and square footage are approximate. Elevations are artist's conception and are subject to change without notice. If necessary, Builder reserves the right to substitute material of like quality.