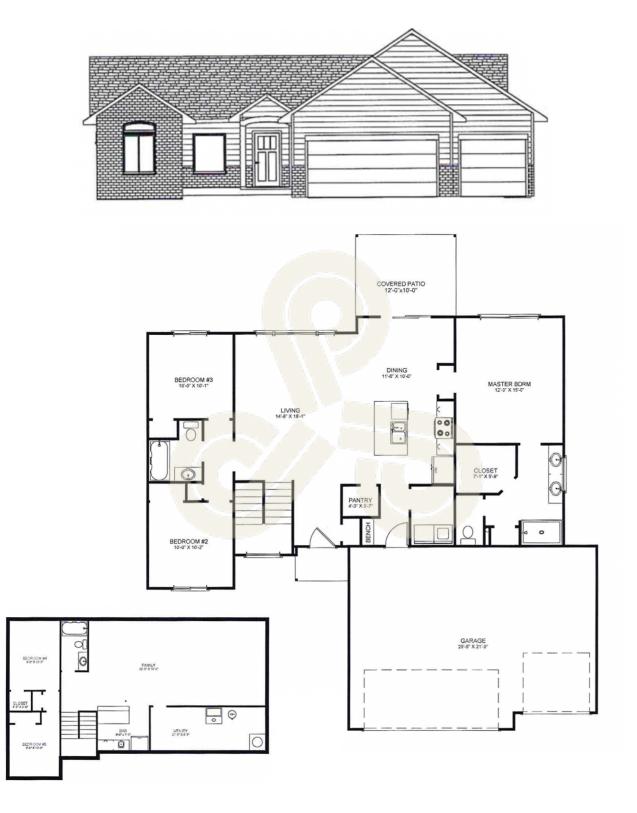

## Comfort Homes, Inc. Nolan – Plan #1410

Builder's floor plans may be drawn to show popular exterior design and interior floor-plan options that are not included in the standard home design and pricing.

Please consult with the Preferred Properties' agent in each community with any questions about what optional features are shown and the cost.

Not all floor plans are available in all areas. Verify plan availability with the community manager. Prices and availability are subject to change without notice. Information deemed to be accurate but not guaranteed. All room sizes and square footage are approximate. Elevations are artist's conception and are subject to change without notice. If necessary, Builder reserves the right to substitute material of like quality.