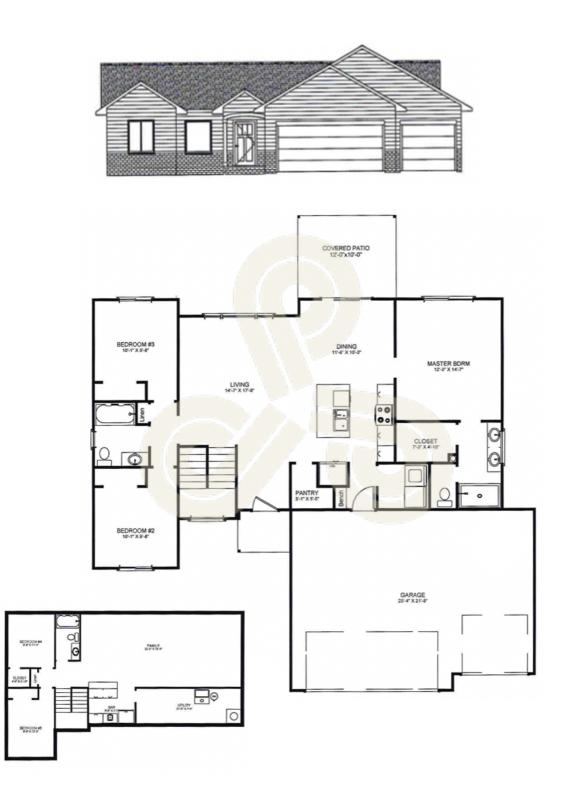

## Comfort Homes, Inc. Nolan Jr – Plan #1350

Builder's floor plans may be drawn to show popular exterior design and interior floor-plan options that are not included in the standard home design and pricing.

Please consult with the Preferred Properties' agent in each community with any questions about what optional features are shown and the cost.

Not all floor plans are available in all areas. Verify plan availability with the community manager. Prices and availability are subject to change without notice. Information deemed to be accurate but not guaranteed. All room sizes and square footage are approximate. Elevations are artist's conception and are subject to change without notice. If necessary, Builder reserves the right to substitute material of like quality.