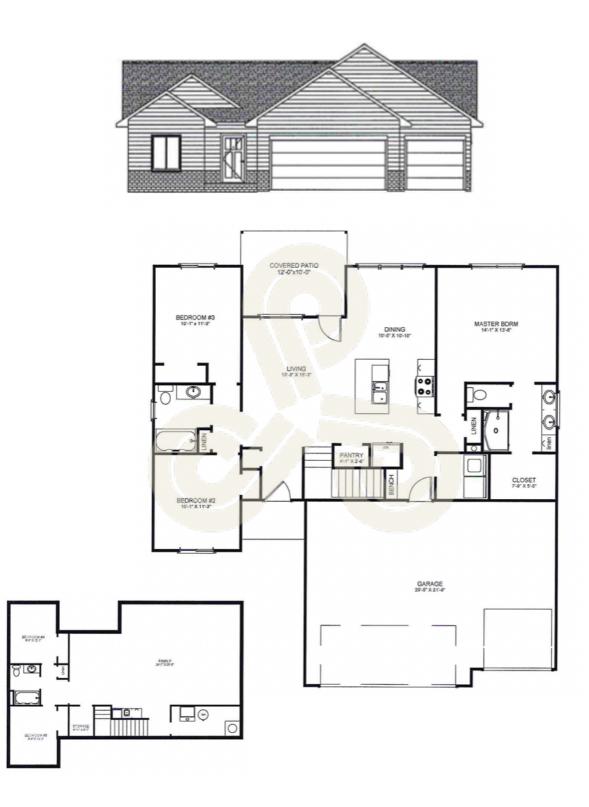

## Comfort Homes, Inc. Phantom XL – Plan #1336

Builder's floor plans may be drawn to show popular exterior design and interior floor-plan options that are not included in the standard home design and pricing.